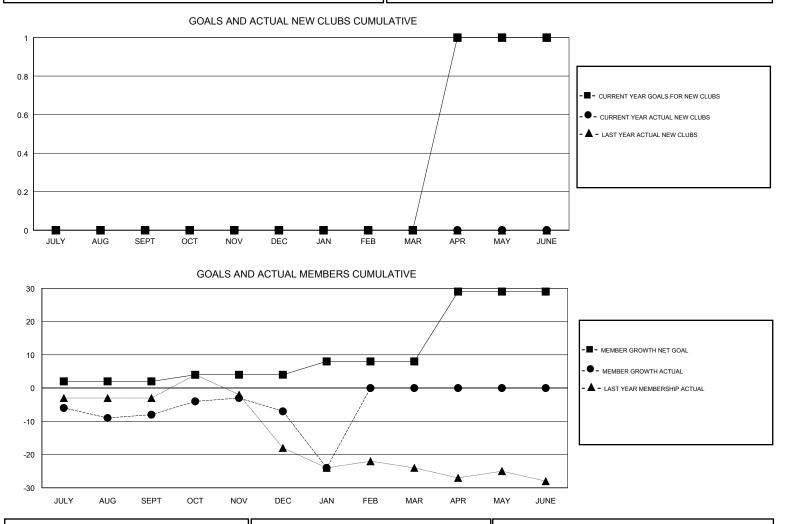

## WILLIAM PHILLIPI LOCATION UTAH GMT CA GMT: Clubs Members RESULTS FOR 2018-2019 RESULTS FOR 2018-2019 NEW CLUBS NEW CLUB GOAL DROPPED CLUBS MEMBER GROWTH NET MEMBER GROWTH DROPPED QUARTER QUARTER GOAL ACTUAL MEMBERS ACTUAL (including transfers) 0 0 0 2 10 17 JULY/AUG/SEPT JULY/AUG/SEPT 0 0 0 2 16 15 OCT/NOV/DEC OCT/NOV/DEC 0 0 0 18 4 1 JAN/FEB/MAR JAN/FEB/MAR 1 0 0 21 0 0 APR/MAY/JUNE APR/MAY/JUNE